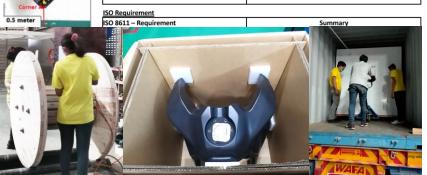

### **VISION**

To be come all in one logistics-packaging service provider

ISO8611 – TEST NO 8.9 – CORNER DROP TEST

Pallet Model: X1111D4-3A-BL-S-A5
Drop Height: 0.5m x 3times (All corner)

| Corner                                  | Corner 0.5 meter x 3 times |
|-----------------------------------------|----------------------------|
| A                                       | Passed                     |
| В                                       | Passed                     |
| С                                       | Passed                     |
| D                                       | Passed                     |
| Diagonal Rigidity – Deflection change % | 0                          |