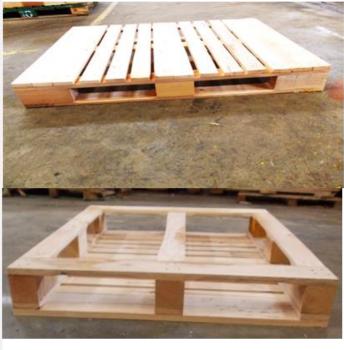

### **VISION**

To be come all in one logistics-packaging service provider

ISO8611 – TEST NO 8.9 – CORNER DROP TEST

Pallet Model: X1111D4-3A-BL-S-A5
Drop Height: 0.5m x 3times (All corner)

| Corner                                  | Corner 0.5 meter x 3 times |
|-----------------------------------------|----------------------------|
| A                                       | Passed                     |
| В                                       | Passed                     |
| С                                       | Passed                     |
| D                                       | Passed                     |
| Diagonal Rigidity – Deflection change % | 0                          |

### **OUR PRODUCT**

Lumber Wood

1,000,000+

Plastic Pallet

30,000+

PCS / YEAR

PE Bags

1,500,000+